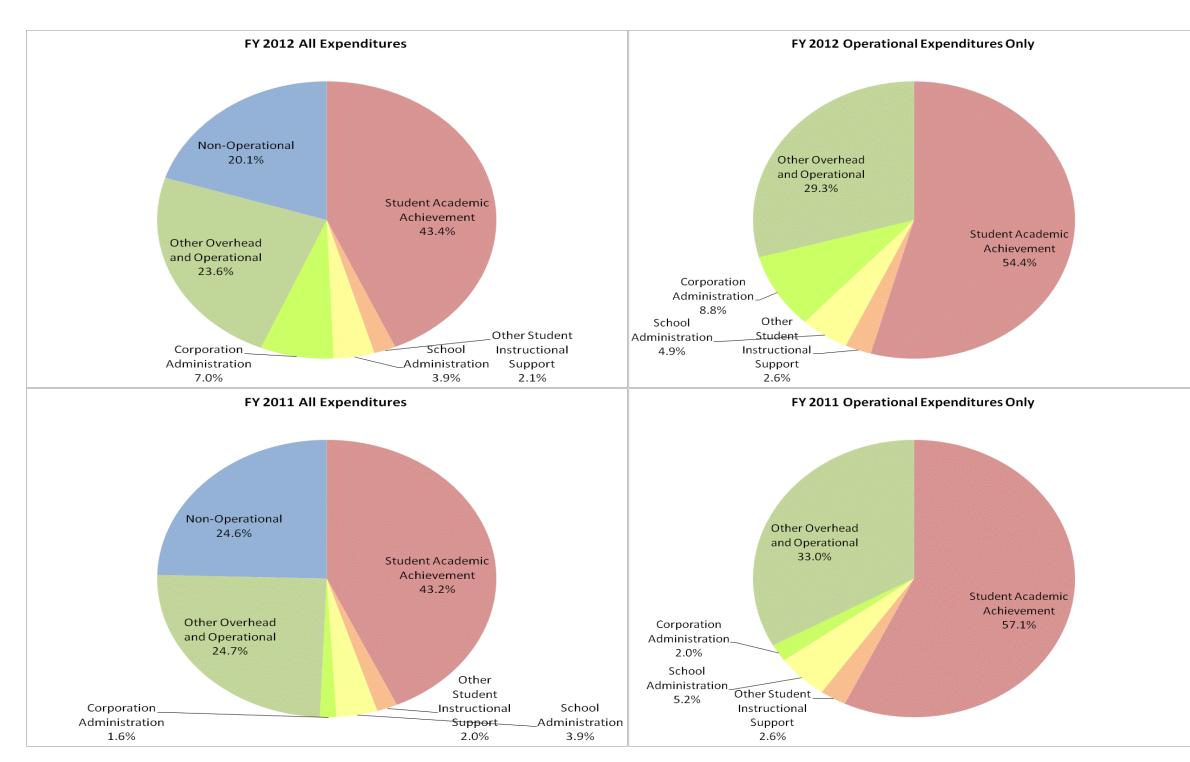

| Middlebury Community Schools | (2275) |
|------------------------------|--------|
|                              |        |

|                                | F            | -Y06 % of Total |              | FY09 % of Total |              | FY11 % of Total |              | FY12 % of Total |
|--------------------------------|--------------|-----------------|--------------|-----------------|--------------|-----------------|--------------|-----------------|
| Student Instructional Category | FY 2006      | Exp             | FY 2009      | Exp             | FY 2011      | Exp             | FY 2012      | Exp             |
| Student Academic Achievement   | \$16,872,866 | 46.8%           | \$18,588,549 | 42.9%           | \$20,187,317 | 43.2%           | \$19,998,292 | 43.4%           |
| Student Instructional Support  | \$2,273,693  | 6.3%            | \$2,823,106  | 6.5%            | \$2,749,586  | 5.9%            | \$2,754,536  | 6.0%            |
| Overhead and Operational       | \$9,445,264  | 26.2%           | \$10,954,130 | 25.3%           | \$12,289,250 | 26.3%           | \$14,095,960 | 30.6%           |
| Nonoperational                 | \$7,428,969  | 20.6%           | \$10,983,080 | 25.3%           | \$11,494,191 | 24.6%           | \$9,254,268  | 20.1%           |
| Grand Total                    | \$36,020,793 |                 | \$43,348,866 |                 | \$46,720,344 |                 | \$46,103,055 |                 |